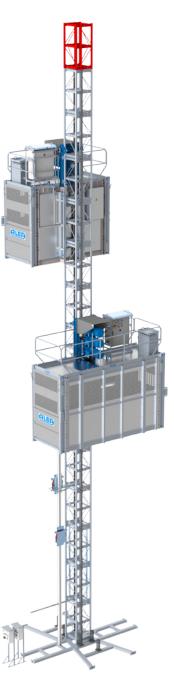

## HIGHER PERFORMANCE GREAT LOAD CAPACITY

The PMH is suitable for large-scale buildings. With a capacity of 3.200 kg, it is available in several cabin sizes and has advanced technology with remote connection for management and diagnosis.

To double its capacity, an additional cabin can be installed on the same 650 square mast. It is a model created specifically for this hoist, compatible with other brands equipment.

## Main features:

- Maximumoad capacity: 3200 kg.
- **Cabin dimensions:** 4500 x 1150 x 2400 mm.
- Maximum speed: 80 m/min.
- Maximum height: 350 m (ask us for greater heights).
- Possibility of incorporating a lateral loading door.