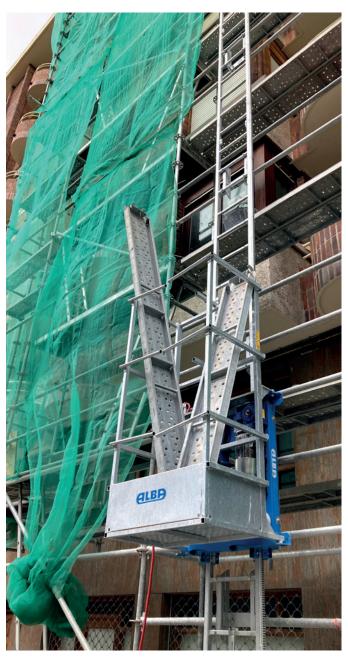

## DESIGNED FOR INSTALLATION INSIDE TUBULAR SCAFFOLDING

The MC 250 model is compatible with all brands and types of scaffolding on the market. It can be equipped with different interchangeable carriers (standard carrier, easy access carrier with pivoting panels and system scaffold transport cage), depending on the type of loads to be lifted or the needs of the work to be completed.

## Main features:

- Load capacity: 250 kg.
- Standard carrier dimensions: 900 x 500 x 900 mm.
- **Easy access carrier dimensions:** 1.300 x 800 x 1.100 mm.
- System scaffold cage dimensions: 900 x 500 x 1.800 mm.
- Maximum speed: 20 m/min.
- Maximum height: 70 m (ask us for greater heights).
- It climbs the "ladder" mast.