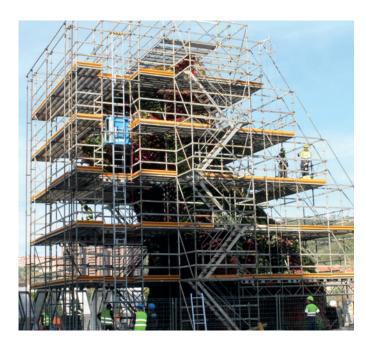

## DESIGNED FOR INSTALLATION INSIDE TUBULAR SCAFFOLDING

The MC 250 model is compatible with all brands and types of scaffolding on the market. It can be equipped with different interchangeable carriers (standard carrier, easy access carrier with pivoting panels and system scaffold transport cage), depending on the type of loads to be lifted or the needs of the work to be completed.