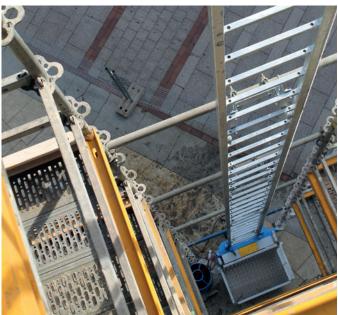

## DESIGNED FOR INSTALLATION INSIDE TUBULAR SCAFFOLDING

The MC 250 model is compatible with all brands and types of scaffolding on the market. It can be equipped with different interchangeable carriers (standard carrier, easy access carrier with pivoting panels and system scaffold transport cage), depending on the type of loads to be lifted or the needs of the work to be completed.

## Main features:

- Load capacity: 250 kg.
- Standard carrier dimensions: 900 x 500 x 900 mm.
- **Easy access carrier dimensions:** 1.300 x 800 x 1.100 mm.
- System scaffold cage dimensions: 900 x 500 x 1.800 mm.
- Maximum speed: 20 m/min.
- Maximum height: 70 m (ask us for greater heights).
- It climbs the "ladder" mast.