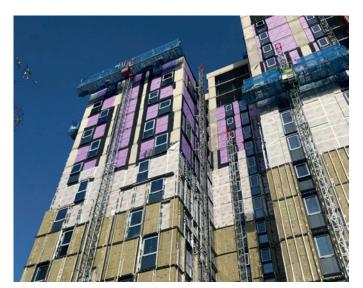

## **ROBUSTNESS AND STABILITY**

The PEC 130 has been designed with the combined features of other models in its range in order to optimize its benefits. It provides great stability and strength, and is elevated by a square mast, like the PEC 150.

This model is made up of a platform that is as long and light as the PEC 120 and of an intermediate chassis that allows reaching standard construction lengths to cover complete facades, greater load capacity and working height, as well as other functionalities.