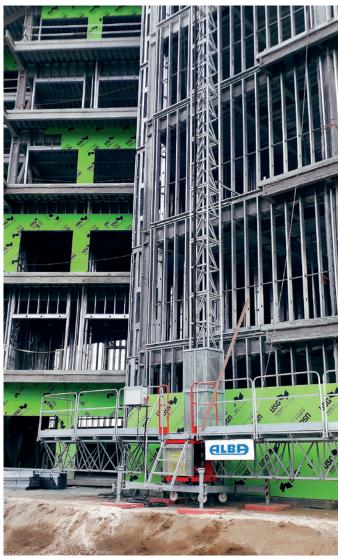

## **ROBUSTNESS AND STABILITY**

The PEC 130 has been designed with the combined features of other models in its range in order to optimize its benefits. It provides great stability and strength, and is elevated by a square mast, like the PEC 150.

This model is made up of a platform that is as long and light as the PEC 120 and of an intermediate chassis that allows reaching standard construction lengths to cover complete facades, greater load capacity and working height, as well as other functionalities.

## Main features:

- Maximum length: 13 m (single mat) and 34,32 m (twin mat).
- **Load capacity:** 2000 kg (single mat) and 4100 kg (twin mat).
- Maximum speed: 9 m/min.
- Maximum height: 250 m (ask us for greater heights).
- Possibility of installing two platforms on the same mast structure to work at double decker.
- Square mast compatible with: EDC 2000, PT 1800, PTB 3800, MC 2000 and PEC 150.