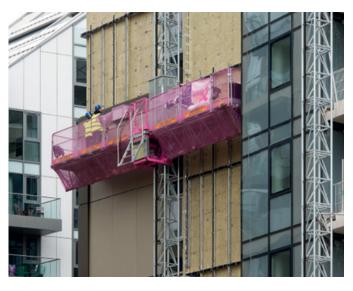

## **ROBUSTNESS AND STABILITY**

The PEC 130 has been designed with the combined features of other models in its range in order to optimize its benefits. It provides great stability and strength, and is elevated by a square mast, like the PEC 150.

This model is made up of a platform that is as long and light as the PEC 120 and of an intermediate chassis that allows reaching standard construction lengths to cover complete facades, greater load capacity and working height, as well as other functionalities.

## Main features:

- Maximum length: 13 m (single mat) and 34,32 m (twin mat).
- **Load capacity:** 2000 kg (single mat) and 4100 kg (twin mat).
- Maximum speed: 9 m/min.
- Maximum height: 250 m (ask us for greater heights).
- Possibility of installing two platforms on the same mast structure to work at double decker.
- Square mast compatible with: EDC 2000, PT 1800, PTB 3800, MC 2000 and PEC 150.