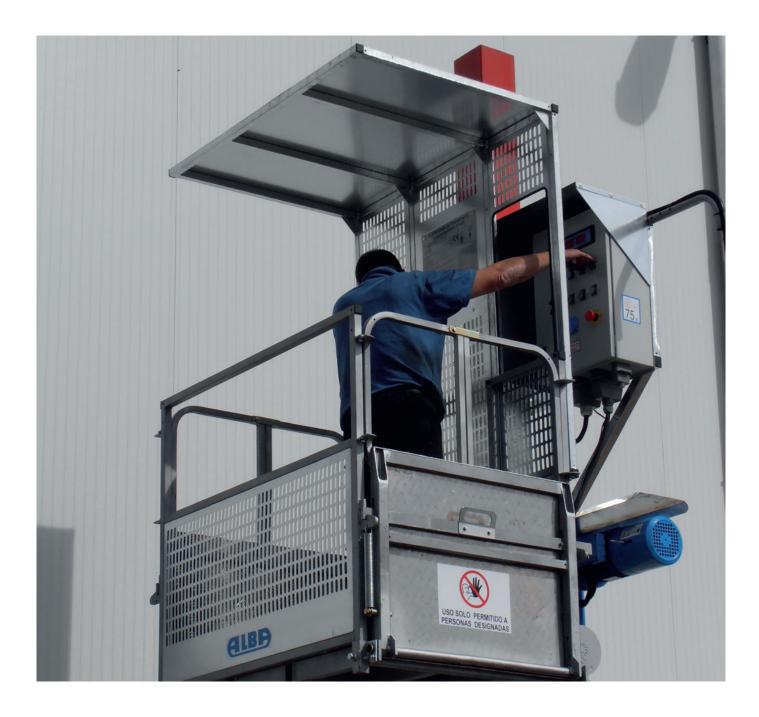

## Main features:

- Load capacity: 450 kg.
- Cabin dimensions: 1240 x 840 x 2020 mm.
- Maximum speed: 20 m/min.
- Maximum height: 120 m (ask us for greater heights).
- Square tube mast compatible with the MC 450 material hoist and the PEC 90 mast climber.