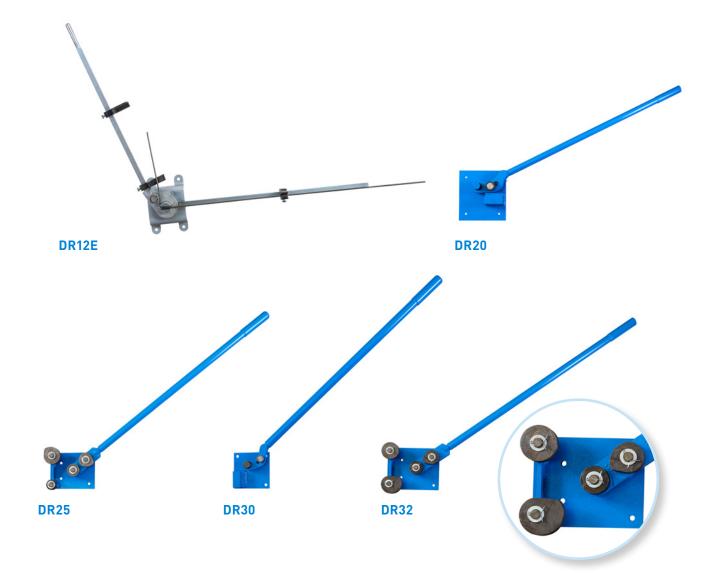

## WIDE RANGE OF QUALITY MODELS

The DR12E model has a graduated ruler and is specially designed to produce all kinds of stirrups.

The DR25 and DR32 models are supplied with cam discs and 2 bushings of different diameters (interchangeable) to produce perfect uniform hooks.

- Wide range of rebar bending machines.
- Different models to bend up to 32 mm in diameter.
- They can bend several rods at the same time thanks to the robustness of the lever tube.
- They make high precision hooks, which allows saving iron.

## CAPACITIES

|                                     |        | DR12E | DR20 | DR25 | DR30    | DR32   |
|-------------------------------------|--------|-------|------|------|---------|--------|
| Bending iron rod up to              | mm     | 12    | 20   | 25   | 30      | 32     |
|                                     | inches | 1/2"  | 3/4" | 1"   | 1 3/16" | 1 1/4" |
| Approx. weight<br>without lever (*) | kg     | 18    | 9*   | 20*  | 27*     | 30*    |