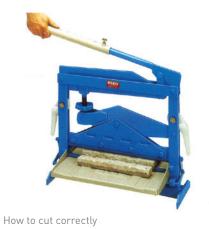

## Instructions for use:

- Place the material to cut just in the centre of knives. Ifit has a polished face, place it towards the floor.
- To regulate the height of knives, turn the regulation nut up to a position of 30° angle between the operation lever and horizontal.
- Push 1 or 2 times the lever to press the material, and then proceed with the cutting operation.
- Clean and oil the guides of knives.