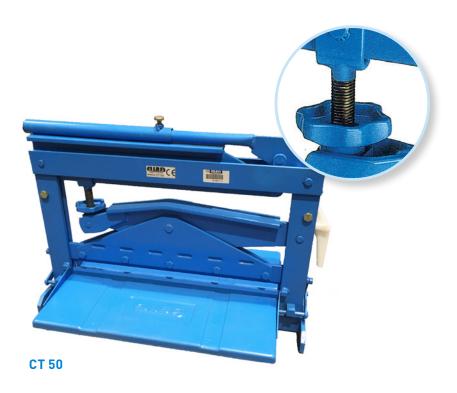

## TERRAZZO CUTTERS

## IT CUTS ALL KIND OF TILE WITHOUT NEEDING ELECTRICITY

Manual tool used to cut all kinds of terrazzo and concrete tiles, bricks, marble, refractory and natural stone.

It has an extendable lever and two metallic tables: one to support the tile and another to collect the cut piece, with scales graduated in centimeters that facilitate placing the tiles in the right position to cut it to the desired measure. These metallic tables are fixed by oscillating hinges that can be folded down and make the terrazzo cutter easily transportable thanks to the two laterally arranged folding handles.

- It provides greater precision in cutting thanks to the hardened and ground blades.
- To cut anywhere without needing electricity.
- No anchorage needed.
- Easy transport.
- Less effort.
- Models up to 10 cm cutting height.

## **TECHNICAL FEATURES**

|                                          |    | CT 40        | CT 40/10     | CT 50        |
|------------------------------------------|----|--------------|--------------|--------------|
| Useful cutting length                    | cm | 43           | 43           | 58           |
| Min. thickness to be cut                 | cm | 0            | 4            | 0            |
| Max. thickness to be cut                 | cm | 6            | 10           | 6            |
| Effort multiplier                        |    | x 120        | x 120        | x 150        |
| Weight                                   | kg | 34           | 34           | 58           |
| Dimensions when folded without packaging | cm | 60 x 20 x 49 | 62 x 20 x 53 | 74 x 19 x 52 |
| Dimensions in cardboard box              | cm | 63 x 22 x 56 | 63 x 22 x 56 | 78 x 21 x 67 |