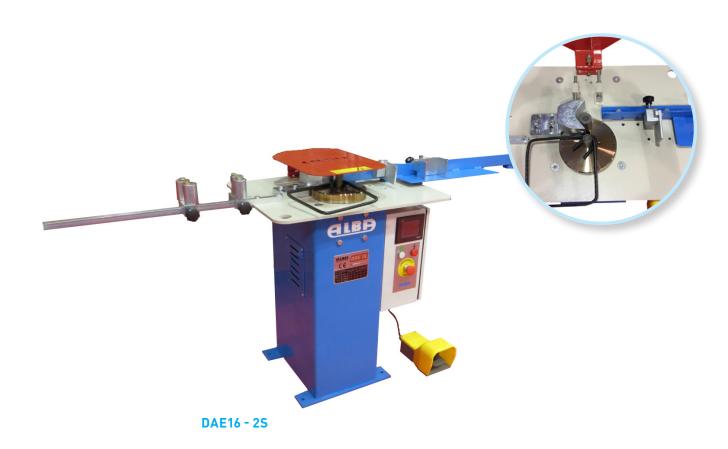

## PROGRAMMABLE STIRRUP BENDERS

## SIMPLE AND INTUITIVE PROGRAMMING

The DAE16-2S is designed for the manufacture of all kinds of stirrups. It is a machine of great performance and production: from 700 to 1000 stirrups per hour. We prepare these benders with a complete set of bushings and bolts, as well as a stop ruler for quality work. • 3" colour touch screen.

• This bender works both with bar feeding from the left or from the right and anti clockwise.