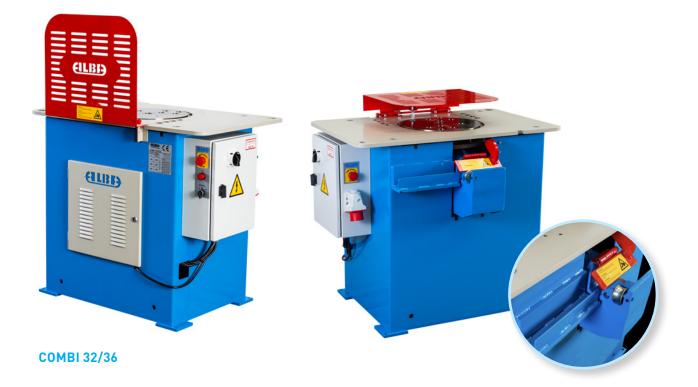

## COMBINED CUTTER-BENDER

## VERSATILE AND MULTIPURPOSE MACHINE

The combined cutter-bender version has the same characteristics as our range of on sitework benders and, as a cropper, it cuts pedal-operated stroke by stroke, being possible to stop the blade instantly at any time during the cut.

- 8 cutting edges blades.
- Cut protector for safety.
- The entire manufacturing process of the rebar machines is carried out in our facilities, which allows us to maximize the useful life and quality of the product.

## **TECHNICAL FEATURES**

| Round<br>Steel               |                   | COMBI 26/32     |        |        |        |        |        | COMBI 32/36     |          |          |         |        |        |
|------------------------------|-------------------|-----------------|--------|--------|--------|--------|--------|-----------------|----------|----------|---------|--------|--------|
|                              |                   | Cut             |        |        | Bender |        |        | Cut             |          |          | Bender  |        |        |
|                              |                   | Number of bars  |        |        |        |        |        |                 |          |          |         |        |        |
|                              |                   | 1               | 2      | 3      | 1      | 2      | 3      | 1               | 2        | 3        | 1       | 2      | 3      |
| Smooth                       | Rebar<br>diameter | 25-#8           | 18-#5  | 14-#4  | 32-#10 | 25-#8  | 22-#7  | 32-#10*         | 20-#6    | 16-#5    | 36-#11  | 28-#8  | 24-#7  |
| B400S - Grade 40             |                   | 22 -#7          | 16 -#5 | 12 -#3 | 28 -#8 | 22 -#7 | 18 -#5 | 28 -#8 *        | 20 -#6 * | 16 -#5 * | 32 -#10 | 25 -#8 | 22 -#7 |
| B500S - Grade 60             |                   | 20 -#6          | 14 -#4 | 10 -#3 | 25 -#8 | 20 -#6 | 18 -#5 | 25 -#8          | 18 -#5   | 14 -#4   | 28 -#8  | 22 -#7 | 20 -#6 |
| Turntable speed              | r.p.m.            | 7.8             |        |        |        |        |        | 7.8             |          |          |         |        |        |
| Engine power                 | kW                | 2.2 / 2.6       |        |        |        |        |        | 3 / 3.6         |          |          |         |        |        |
| Dimensions and<br>Net weight | kg                | 300             |        |        |        |        |        | 305             |          |          |         |        |        |
|                              | mm                | 950 x 730 x 933 |        |        |        |        |        | 950 x 730 x 933 |          |          |         |        |        |