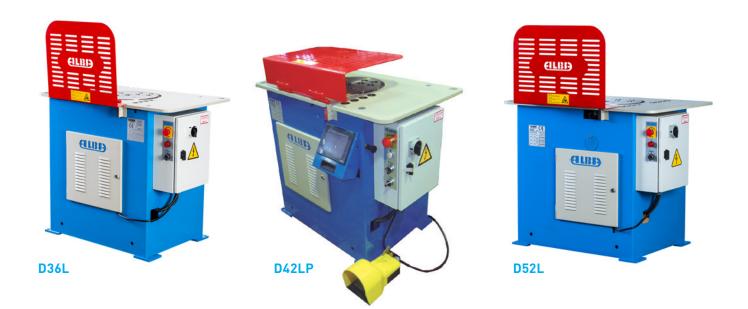

## ELECTRIC BENDING MACHINES

## WITH PROGRAMMER UNDER REQUEST

Designed to bend or straighten bars for the assembly of structural elements. They have a remote control by pedal with two drive systems: automatic and continuous for spirals. In addition, they have a protector and a security system that prevent access to the bending area during the rotation of the plate.

- Turntable forward and reverse rotation: the table can turn in two directions of operation.
- Angles selector: desired angle is obtained by inserting the pin in the bending table periphery.
- Electric board: in monoblock, sealed case -low voltage (48 V) with emergency stop as per CE Standards.
- Fitted with brake-motor.
- Mobile square: with complete equipment of bending bushes and bolts.
- Special devices: stirrups, spirals, etc.
- Turn table of big diameter: 375 mm (D36L and D42L) / 445 mm (D52L), 9 bending holes, with possibility to change point "0" (D36L, D42L and D52L).